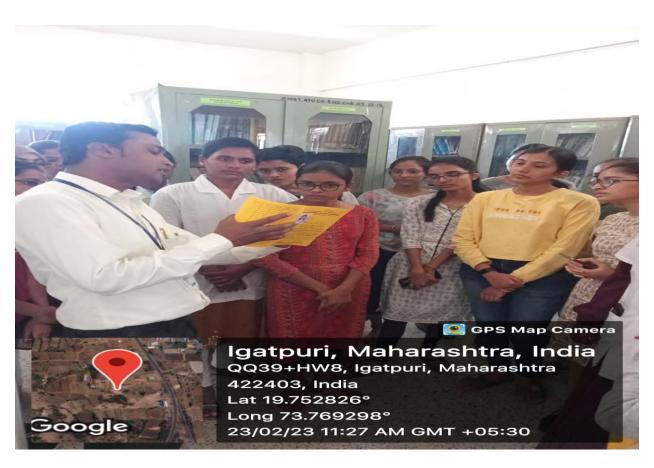

### Library Orientation Program Report (CENTRAL LIBRARY)

Name of the Program: - Library Orientation & Demonstration

Date and Time : - 23 April 2023 at 10.30 am to 11.30 am.

Location : - Seminar Hall & Central Library

Participant :- 1st Year BAMS Students of SMBT Ayurved College.

Conducted by :- Dept. of Central Library SMBT Ayurved College, Dhamangaon.

Resource Person :- Mr. Dongare Sagar, Librarian

Attendee : - Student: 100

#### Summary:-:

6

Introduction to Library and Information for what about library facility, services, library timing, library rules and regulation, library related procedures students visit form central Library. And demonstration for books issue return Process, library books section, E- library how to use for it and student understood that library services, facility, rules and regulation.