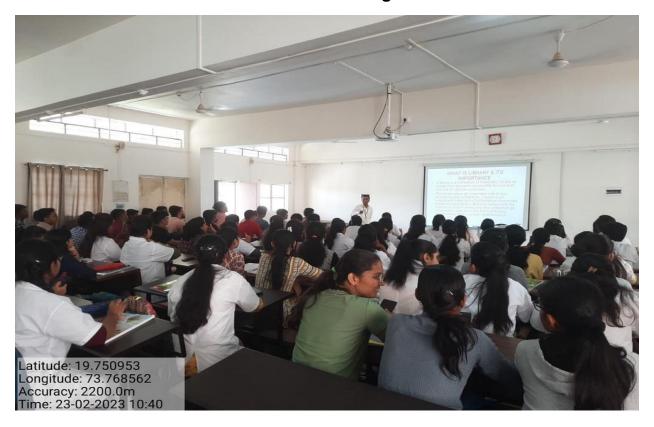

### Library Orientation Program Report (CENTRAL LIBRARY)

Name of the Program: - Library Orientation & Demonstration

Date and Time : - 23 April 2023 at 10.30 am to 11.30 am.

Location : - Seminar Hall & Central Library

Participant :- 1st Year BAMS Students of SMBT Ayurved College.

Conducted by :- Dept. of Central Library SMBT Ayurved College, Dhamangaon.

Resource Person :- Mr. Dongare Sagar, Librarian

Attendee : - Student: 100

Aim of the program : - Information for How to Use Library.

#### Summary:-:

6

Introduction to Library and Information for what about library facility, services, library timing, library rules and regulation, library related procedures students visit form central Library. And demonstration for books issue return Process, library books section, E- library how to use for it and student understood that library services, facility, rules and regulation.